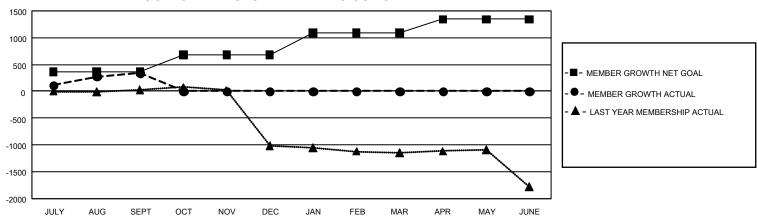

## GOALS AND ACTUAL MEMBERS CUMULATIVE

| DROPPED CLUBS: 4 |     | 191 CLUBS OF 794 ADDED 1<br>OR MORE NEW MEMBERS | GENDER DISTRIBUTION                 |                |  |
|------------------|-----|-------------------------------------------------|-------------------------------------|----------------|--|
|                  |     |                                                 | MALE                                | 8,128 (48.92%) |  |
|                  |     |                                                 | FEMALE                              | 8,482 (51.05%) |  |
| DROPPED MEMBERS  |     |                                                 | NON BINARY                          | 0 (0.00%)      |  |
| DECEASED         | 26  |                                                 | PREFER NOT TO ANSWER                | 6 (0.04%)      |  |
| CLUB CANCELLED   | 0   |                                                 | TOTAL FAMILY UNIT MEMBERS 6,8       |                |  |
| OTHER            | 271 | CLICK HERE FOR                                  | TOTAL PARMET STATE MEMBERS          |                |  |
| TOTAL            | 297 | CUMULATIVE MEMBERSHIP DATA                      | FAMILY MEMBERS PAYING HALF DUES 4,0 |                |  |