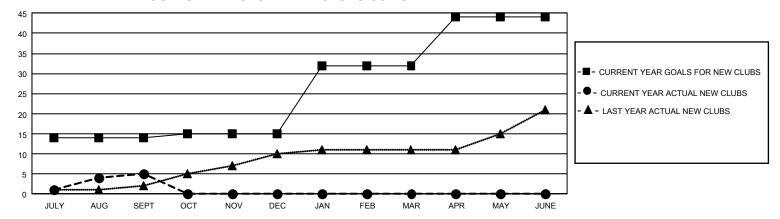

| 5         | 4             | JULY/AUG/SEPT         | 361                     | 754                     | 296                                                |
| OCT/NOV/DEC           | 3             | 0         | 0             | OCT/NOV/DEC           | 315                     | 0                       | 0                                                  |
| JAN/FEB/MAR           | 51            | 0         | 0             | JAN/FEB/MAR           | 416                     | 0                       | 0                                                  |
| APR/MAY/JUNE          | 36            | 0         | 0             | APR/MAY/JUNE          | 252                     | 0                       | 0                                                  |

## GOALS AND ACTUAL NEW CLUBS CUMULATIVE



## GOALS AND ACTUAL MEMBERS CUMULATIVE



| DROPPED CLUBS: 4 |     | 191 CLUBS OF 794 ADDED 1<br>OR MORE NEW MEMBERS | GENDER DISTRIBUTION                 |                |  |
|------------------|-----|-------------------------------------------------|-------------------------------------|----------------|--|
|                  |     |                                                 | MALE                                | 8,128 (48.92%) |  |
|                  |     |                                                 | FEMALE                              | 8,482 (51.05%) |  |
| DROPPED MEMBERS  |     |                                                 | NON BINARY                          | 0 (0.00%)      |  |
| DECEASED         | 26  |                                                 | PREF